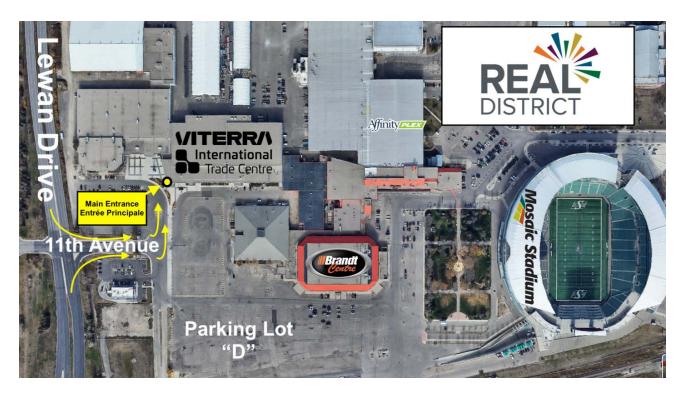

Upon arrival in Regina, we will stop at the Real District to pick up our event team registration packages/passes. It is recommended that all large tool/contest items be brought off the chartered bus if they haven't been pre-shipped already. Smaller tools or contest items (computers, small tools, etc.) can be brought to the contest areas at Competitor orientation. If tools or contest items are not being dropped off until the orientation, competitors are responsible to get the items to the contest area. When dropping off your items please take a picture of the items with the toolbox label on it just in case it gets misplaced.

If you are driving ahead, please plan to drop off your tool boxes or large contest items and pick up your registration packages at the Real District location. See map of location drop off.