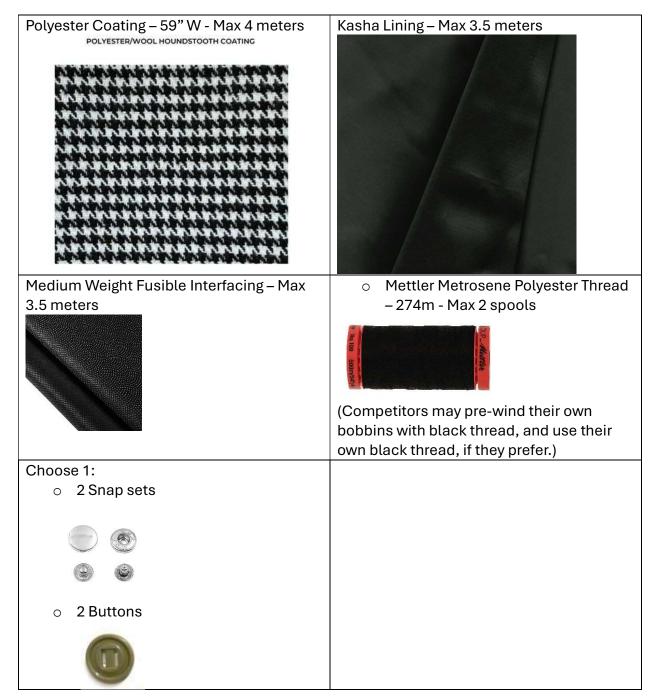

## 31- Fashion Technology – Skills Manitoba

## **Mandatory Fabric and Notions**



## **Optional Notions**

Competitors must use a minimum of two types of the notions provided below. At least one of these notions must be visible on the outside of the coat. Please check all notions you will be using and indicate how much of each one. Submit prior to competition start.

| <ul> <li>Closed-End Nickel Zipper – 9"<br/>(23cm) - can be shorten</li> <li>Max 2</li> </ul>