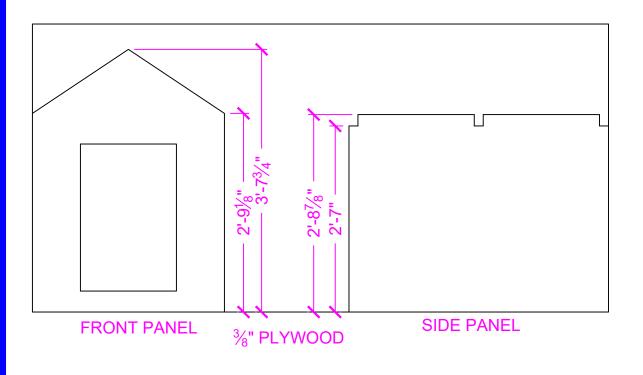

## **SKILLS CANADA** MANITOBA COMPETITION **RED RIVER COLLEGE**

PROJECT: DOG HOUSE PANEL DETAIL TITLE: 3/4" = 1' SCALE: DATE: 02/26/18 PAGE: 3 of 3 DRAWN BY:R. REMPEL

| ROOF PANEL | FLOOR PANEL |
|------------|-------------|
| ROOF PANEL |             |

<sup>1</sup>/<sub>2</sub>" PLYWOOD