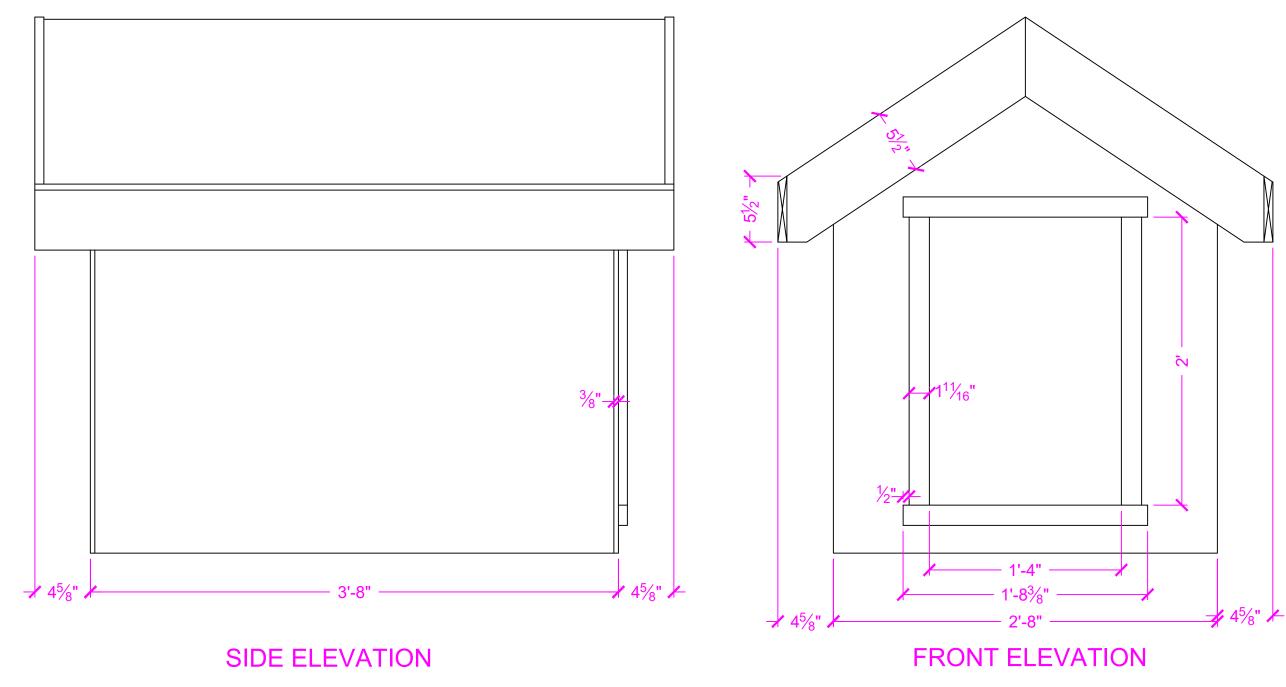

## SKILLS CANADA MANITOBA COMPETITION **RED RIVER COLLEGE**

| PROJECT: | DOG HOUSE   |
|----------|-------------|
| TITLE:   | ELEVATIONS  |
| SCALE:   | 1 1/2" = 1' |
| DATE:    | 02/26/18    |
| PAGE:    | 1 of 3      |
| DRAWN BY | R. REMPEL   |