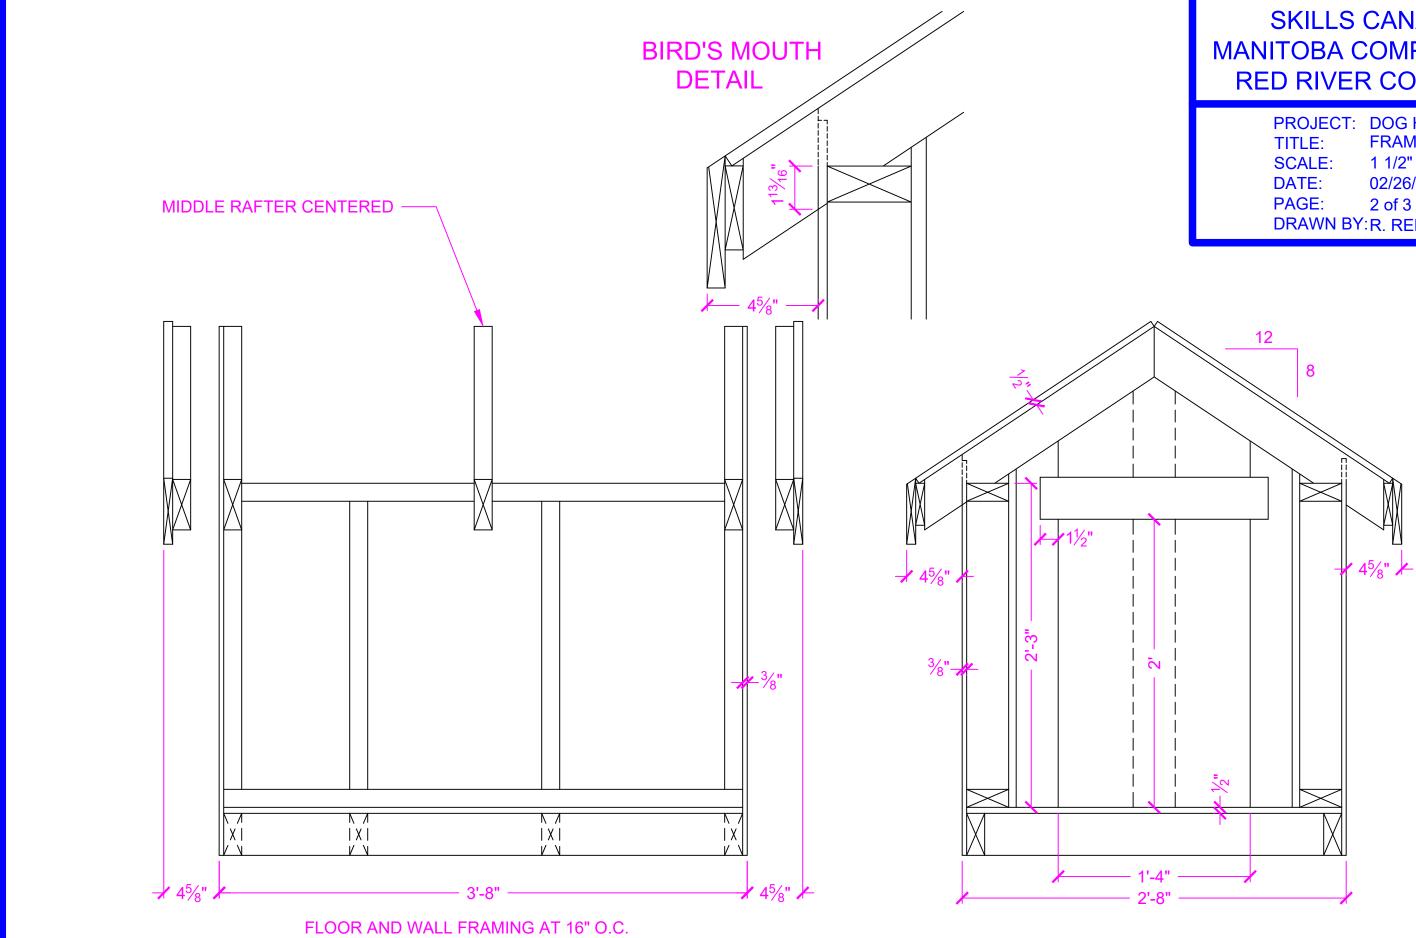

## SKILLS CANADA MANITOBA COMPETITION **RED RIVER COLLEGE**

| PROJECT:           | DOG HOUSE      |  |
|--------------------|----------------|--|
| TITLE:             | FRAMING DETAIL |  |
| SCALE:             | 1 1/2" = 1'    |  |
| DATE:              | 02/26/18       |  |
| PAGE:              | 2 of 3         |  |
| DRAWN BY:R. REMPEL |                |  |

## **CONSTRUCTION SEQUENCE**

- Construct floor
- Frame and install side walls
- Install sheathing on side walls
- Install sheathing on back wall
- Install temporary brace to hold front wall square (use 1 x 4 subfascia)
- Install rafters
- Install center stud on back wall
- Install front wall framing
- Install sheathing on front wall
- Tack on 1 x 4 subfascia
- Install roof sheathing
- Adjust height of 1 x 4 subfascia if necessary
- Install 2 x 4 rake overhang rafters
- Install 1 x 6 fascia
- Install door trim