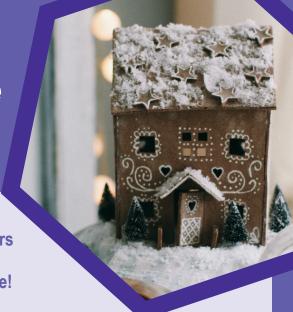

### **Challenge Rules**

- 1. Challengers must create a structure using edible materials! Your house and surrounding decorations MUST be made out of food. (Examples: Gingerbread, Candy, Pasta Shells, Cold cuts, Icing, Jello, etc.)
- 2. You MUST design a blueprint; this can be hand drawn or digital! Be sure to include measurements and a legend for highest possible marks.
- 3. A photo of both the house (all sides) AND the blue prints must be submitted.
- 4. Your house MUST be no bigger than 20 x 20 cm.
- 5. Your house MUST have a minimum of 4 walls AND a roof!
- 6. Please send your name, grade level and all photos to skillsmb@skillscanada.com by December 12th 12:00 pm
- 7. Make sure to review the judging/scoring section for more details on how your house will be graded.
- 8. Have fun!

#### **DESIGN**

Challenger's house was not made completely from food materials 0 Points Challenger's house was made from food materials but did not meet both the wall and roof requirements 5 Points Challenger's house was made from food materials and met both of the wall and roof requirements 10 Points Challenger's house was made from food materials and met both of the 15 Points wall and roof requirements, and dimensions were included on the blueprint

**BLUEPRINTS** 0 Points No blueprints were provided Challenger had blue prints with measurements 5 Points Blueprints were to scale with measurements outlined. Provided length photographed with image of house. 10 Points Blueprints were to scale with measurements outlined. Detailed. Provided length photographed with image of house. Straight edge was used. 15 Points Lines are neat and clean. House theme name included on blueprints.